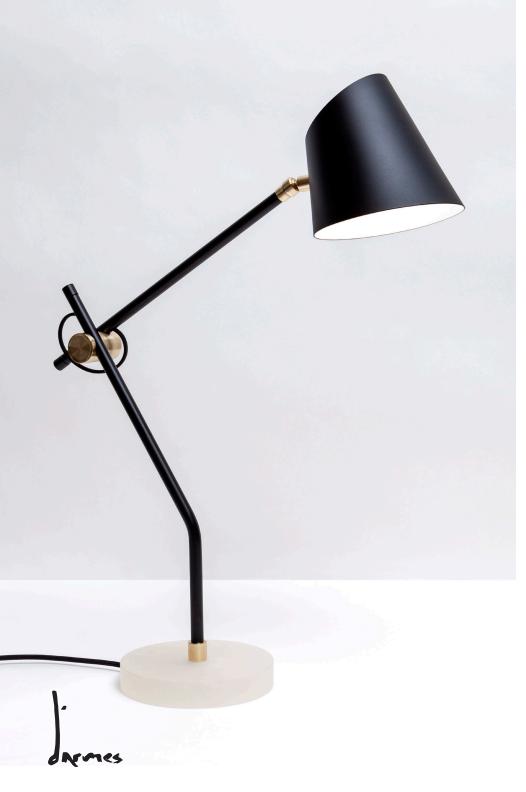

## Hartau Series Hartau Table

The Hartau series brings together classical light fittings that are, at first glance, astonishing in their line and detail. They have been handmade in Canada using frosted glass, brass and painted aluminium and alabaster.

The lampshades are the signature of this collection: with their two openings they offer both direct and indirect light. Each metal part of the Hartau collection is precision made in Quebec, Canada.

Design by Alexandre Joncas

## HARTAU table Design by Alexandre Joncas

Lamping

adjustable swivel adjustable at installation

44 cm

17 in

**Specifications** Power input: 5W Technology: G9 LED bulb (included) CRI:>90 CCT: 2700K (Warm white) Lumen source: 350 lm **Product Weight** 1.6 kg / 3.6 lbs Alabaster base Construction Black wire with dimmer on cord  $\epsilon$ IP20 Certifications ETL/ cULus pending **Available Finish: Materials** Swivel & details: Matt black Polished brass Chrome plated Matt white Black oxidized Grey gloss Chrome plated Custom