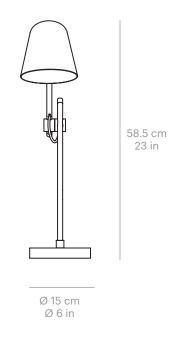

## HARTAU table Design by Alexandre Joncas

Lamping

adjustable swivel adjustable at installation

44 cm

17 in

**Specifications** Power input: 5W Technology: G9 LED bulb (included) CRI:>90 CCT: 2700K (Warm white) Lumen source: 350 lm **Product Weight** 1.6 kg / 3.6 lbs Alabaster base Construction Black wire with dimmer on cord  $\epsilon$ IP20 Certifications ETL/ cULus pending **Available Finish: Materials** Swivel & details: Matt black Polished brass Chrome plated Matt white Black oxidized Grey gloss Chrome plated Custom